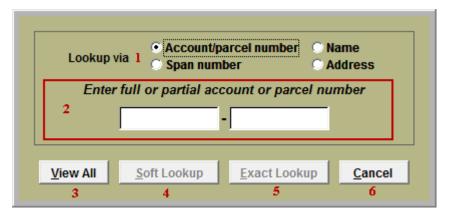

# Parcel/Account Query

- 1. Lookup via: Select the method to be used to look up Parcel/Account.
- 2. Enter full or partial...: This area will change based on the choice in item 1. Enter the information to look up.
- **3.** View All: Click this button to view all Parcels/ Accounts in a sort-able list. Gathering the data will take a few moments.
- 4. Soft Lookup: Click this button to look for any Parcel/Accounts with the information entered in item 2. Gathering the data will take a few moments.
- 5. Exact Lookup: Click this button to look for a Parcel/Account with the exact information entered in item 2. Gathering the data will take a few moments.

If no Parcel/Account matches the information entered in item 2, then you will be notified that no records were found.

If multiple Parcels/Accounts match the search, then the following Lookup window will appear. If only a single Parcel/Account matches the search, then the following Output window will appear.